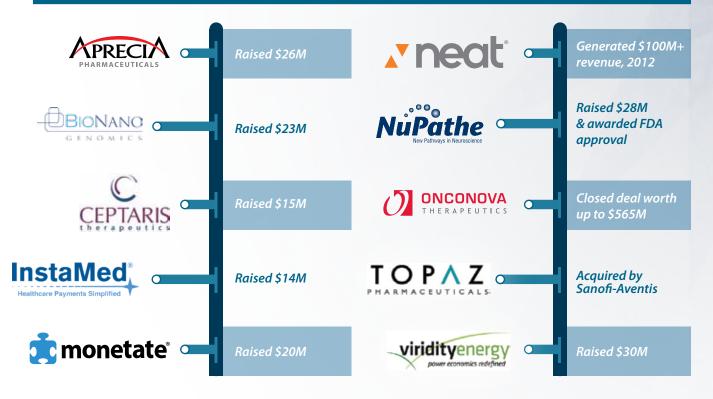

## **CLIENT SUCCESSES**

**Capital** 

## MONEY & SMARTS AT THE RIGHT MOMENT

Ben Franklin's Investment Group provides critical risk capital and customized client support, working with entrepreneurs to realize their vision and attract other investment sources.

\$5M Committed to 31 Companies